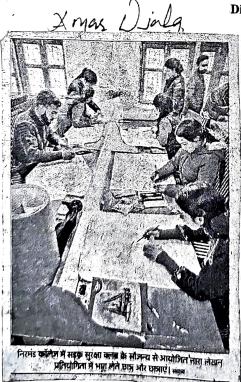

# निरमंड कॉलेज में लघु लेखन प्रतियोगिता का आयोजन

इस प्रतियोगिता में 16 छात्र और छात्राओं ने भाग लिया। प्रतियोगिता हिंदी रामपुर बुशहर। राजकीय महाविद्यालय निरमंड में अंग्रेजी विभाग की सहायक प्रोफेसर कैप्टन संदीप टाकुर, अंग्रेजी विभाग की डॉ. प्रियंका टाकुर और गतिविधि आयोजक डा. गोरव सूद ने प्रतिभागियों की और अंग्रेजी में हुई। प्राचार्य डॉ. राजन नेगी ने प्रतिभागियों को बधाई दी। एकत्व साहित्यक सोसायटी ने लघु लेखन प्रतियोगिता का आयोजन किया। संग्रहना को। संगद

Amor Ujala, 22 Dev. 24